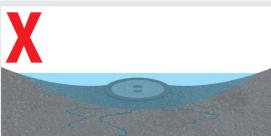

# Potential problem (2)

The fixed height surface box is positioned too low, or has sunk over time, due to insufficient support caused by poor compaction of the soil or lacking a support tile.