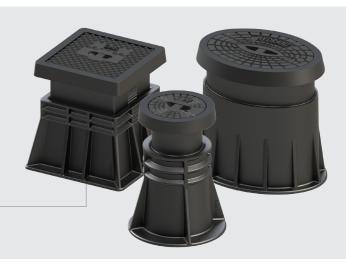

# HEIGHT ADJUSTABLE OPTIMAL INSTALLATION

AVK Plastics offers a wide range of height adjustable surface boxes, which are specially designed for tarmac installation. Using height adjustable surface boxes enables easy and precise installation, thanks to flexible positioning of the top part. Height adjustable surface boxes save time and money when roads are renovated and prevent costly corrections after installation.

#### **Perfect installation**

Height adjustable top part adapts to road level during installation and also over time.

This ensures a perfect installation and saves time and money.

### Support tiles

AVK support tiles significantly increase the support required by surface boxes in weak soils. They also prevent adjustable extension spindles from being pushed back and secure a centre location of the spindle at all times.