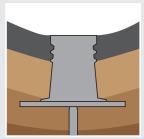

#### **Perfect installation**

Height adjustable top part adapts to road level during installation and also over time.

This ensures a perfect installation and saves time and money.

# HEIGHT ADJUSTABLE OPTIMAL INSTALLATION

AVK Plastics offers a wide range of height adjustable surface boxes, which are specially designed for tarmac installation. Using height adjustable surface boxes enables easy and precise installation, thanks to flexible positioning of the top part. Height adjustable surface boxes save time and money when roads are renovated and prevent costly corrections after installation.