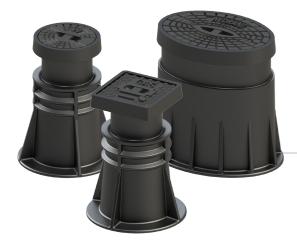

# HEIGHT ADJUSTABLE OPTIMAL INSTALLATION

AVK Plastics offers a wide range of height adjustable surface boxes, which are specially designed for tarmac installation. Using height adjustable surface boxes enables easy and precise installation, thanks to flexible positioning of the top part. Height adjustable surface boxes save time and money when roads are renovated and prevent costly corrections after installation.

#### Potential problem (1)

Difficult to align top of surface box with road level causing the box to protrude. The surface box does not follow the road settlement over time, resulting in road damage, disruption and noise pollution.

# Potential problem (2)

The fixed height surface box is positioned too low, or has sunk over time, due to insufficient support caused by poor compaction of the soil or lacking a support tile.

#### **Perfect installation**

Height adjustable top part adapts to road level during installation and also over time.

This ensures a perfect installation and saves time and money.