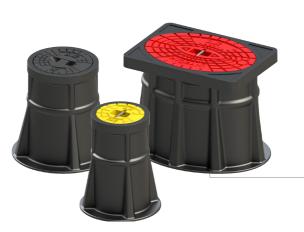

ed back and secure a centre location of the spindle at all times.

## Top frames

AVK top frames protect surface boxes in green zones and improve visibility of the surface box. Compared to concrete top frames, synthetic top frames are light weight. With a top frame grass will not overgrow the surface box and combined with a support tile easy access to valves installed below is guaranteed.



# SURFACE BOXES PRODUCT TYPES

# CLASSIC HEIGHT ADJUSTABLE WITH REINFORCED RIM

- Design derived from DIN/EN
- Special range for tarmac installation
- Strong rim also makes range especially suitable for heavy duty application areas







# CLASSIC FIXED HEIGHT

- Design according DIN/EN, DVGW certified
- Cast iron lids available for all surface boxes
- Synthetic lids available for most surface boxes



# FUTURA

# **FIXED HEIGHT AND PAVEMENT**

- Design derived from DIN/EN
- Cast iron lids and synthetic lids available
- Range available with round or square top

# CLASSIC PAVEMENT

# Design derived from DIN/EN

- Special range for pavement installation
- Cast iron lids and synthetic lids available



# **SPECIALS**

- Customer specific design
- Surface boxes and lids available in various
   materials
- Various lid inscriptions possible







# **CLASSIC**

# **HEIGHT ADJUSTABLE**

- Design according to DIN/EN, DVGW certified
- Special range for tarmac installation
- Easy and precise installation
- No costly corrections after installation



# **ACCESSOIRES**

- · Wide variety of accessories available
- Enable complete system solutions
- Sustainable solutions extend product lifetime

AV