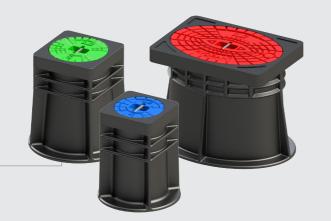

ox and combined with a support tile easy access to valves installed below is guaranteed.



# SURFACE BOXES PRODUCT TYPES

# CLASSIC HEIGHT ADJUSTABLE WITH REINFORCED RIM

- Design derived from DIN/EN
- Special range for tarmac installation
- Strong rim also makes range especially suitable for heavy duty application areas







# CLASSIC FIXED HEIGHT

- Design according DIN/EN, DVGW certified
- Cast iron lids available for all surface boxes
- Synthetic lids available for most surface boxes



# FUTURA

# **FIXED HEIGHT AND PAVEMENT**

- Design derived from DIN/EN
- Cast iron lids and synthetic lids available
- Range available with round or square top

# CLASSIC PAVEMENT

# Design derived from DIN/EN

- Special range for pavement installation
- Cast iron lids and synthetic lids available



# **SPECIALS**

- Customer specific design
- Surface boxes and lids available in various
   materials
- Various lid inscriptions possible







# **CLASSIC**

# **HEIGHT ADJUSTABLE**

- Design according to DIN/EN, DVGW certified
- Special range for tarmac installation
- Easy and precise installation
- No costly corrections after installation



# **ACCESSOIRES**

- · Wide variety of accessories available
- Enable complete system solutions
- Sustainable solutions extend product lifetime

AVK SURFACE BOXES & ACCESSORIES 7

# AVK Plastics BV

Gaaikemastraat 62 Tel.: +31,514,604,604,8561,AN,Balk Fax.: +31,514,602,882,The Netherlands plastics@ayk-pl.nl www.aykplastics.com