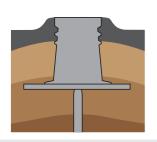

#### **Perfect installation**

Height adjustable top part adapts to road level during installation and also over time.

This ensures a perfect installation and saves time and money.

# HEIGHT ADJUSTABLE OPTIMAL INSTALLATION

AVK Plastics offers a wide range of height adjustable surface boxes, which are specially designed for tarmac installation. Using height adjustable surface boxes enables easy and precise installation, thanks to flexible positioning of the top part. Height adjustable surface boxes save time and money when roads are renovated and prevent costly corrections after installation.