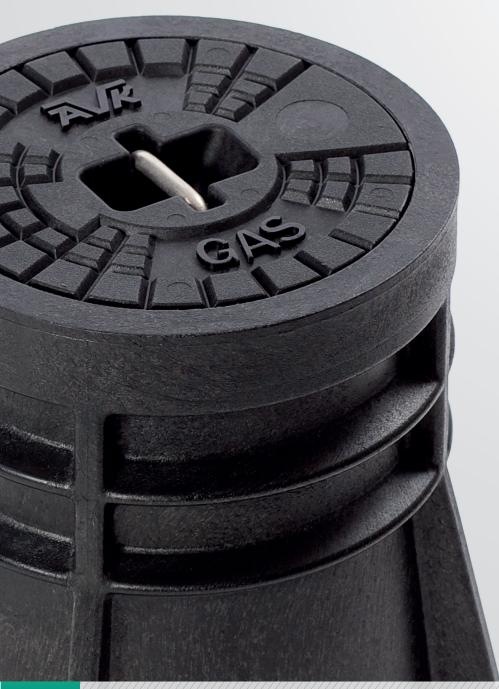

# RECOGNISABLE SYNTHETIC LIDS

Synthetic lids have seen a significant increase in demand in a large variety of markets compared to cast iron lids offering many benefits.

Lids made of synthetic materials are light-weight complying with Health and Safety Regulations, corrosion free, unattractive to thieves and more aesthetic making them highly suitable for shopping areas and city centres. AVK synthetic lids are available in bespoke colours for various application areas (gas, water, sewage, fire protection) and with bespoke logos/inscriptions to identify a brand or company.

To prevent the lid from being lifted by the suction of a passing vehicle, the reduced weight is compensated with a locking clip. In cases where surface box lids get covered with snow, leafs or soil, AVK offers a solution making the surface box easily detectable by means of a ferromagnetic detector.