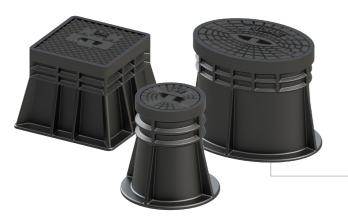

# HEIGHT ADJUSTABLE OPTIMAL INSTALLATION

AVK Plastics offers a wide range of height adjustable surface boxes, which are specially designed for tarmac installation. Using height adjustable surface boxes enables easy and precise installation, thanks to flexible positioning of the top part. Height adjustable surface boxes save time and money when roads are renovated and prevent costly corrections after installation.

#### **Perfect installation**

Height adjustable top part adapts to road level during installation and also over time.

This ensures a perfect installation and saves time and money.

### Support tiles

AVK support tiles significantly increase the support required by surface boxes in weak soils. They also prevent adjustable extension spindles from being pushed back and secure a centre location of the spindle at all times.