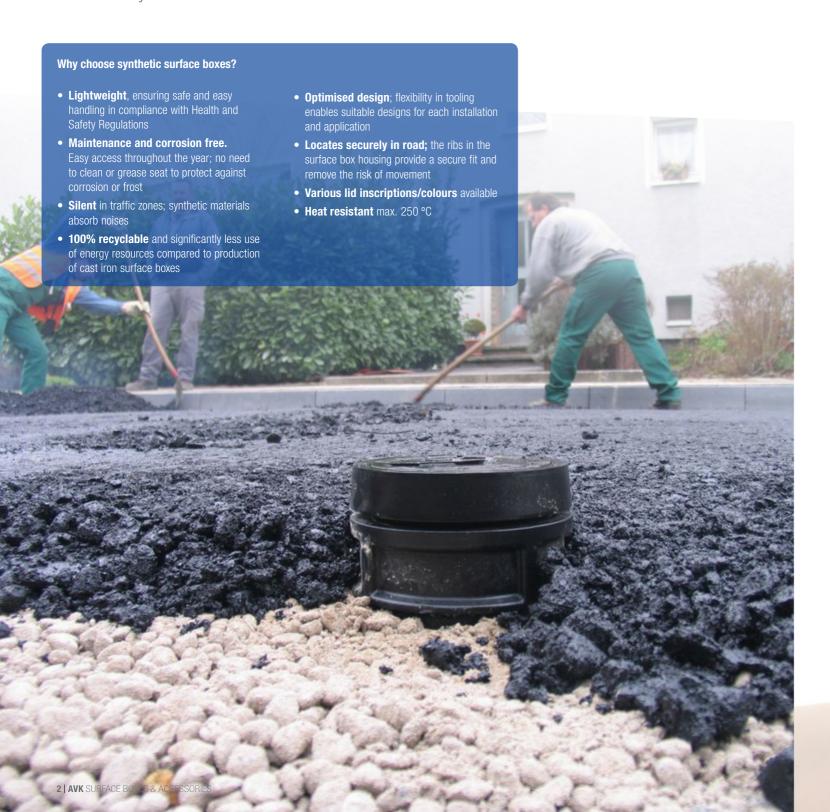

### Sustainability

Recycled materials are used in the AVK Plastics production process, creating products that last for decades and which can also be recycled at the end of their life. Additionally this, in turn, provides savings in cost, energy and materials. Being ISO 14001 certified, AVK has committed itself to have a strong focus on continuous reduction on the environmental impact. The carbon footprint (CO<sub>2</sub> emission) and the energy consumption of synthetic surface boxes, measured from resource to final product, is significantly smaller compared with the surface boxes made of cast iron making the AVK surface boxes ecologically sound.