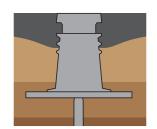

# HEIGHT ADJUSTABLE OPTIMAL INSTALLATION

AVK Plastics offers a wide range of height adjustable surface boxes, which are specially designed for tarmac installation. Using height adjustable surface boxes enables easy and precise installation, thanks to flexible positioning of the top part. Height adjustable surface boxes save time and money when roads are renovated and prevent costly corrections after installation.

#### Potential problem (1)

Difficult to align top of surface box with road level causing the box to protrude. The surface box does not follow the road settlement over time, resulting in road damage, disruption and noise pollution.

# Potential problem (2)

The fixed height surface box is positioned too low, or has sunk over time, due to insufficient support caused by poor compaction of the soil or lacking a support tile.

#### **Perfect installation**

Height adjustable top part adapts to road level during installation and also over time.

This ensures a perfect installation and saves time and money.