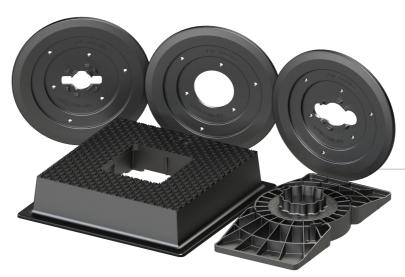

### Support tiles

AVK support tiles significantly increase the support required by surface boxes in weak soils. They also prevent adjustable extension spindles from being pushed back and secure a centre location of the spindle at all times.

## Top frames

AVK top frames protect surface boxes in green zones and improve visibility of the surface box. Compared to concrete top frames, synthetic top frames are light weight. With a top frame grass will not overgrow the surface box and combined with a support tile easy access to valves installed below is guaranteed.

# **ACCESSOIRES**

- · Wide variety of accessories available
- Enable complete system solutions
- Sustainable solutions extend product lifetime

AVK SURFACE BOXES & ACCESSORIES 7