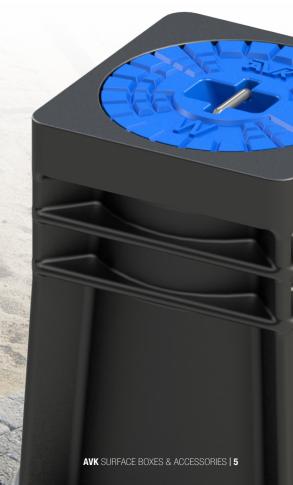

# RECOGNISABLE SYNTHETIC LIDS

Synthetic lids have seen a significant increase in demand in a large variety of markets compared to cast iron lids offering many benefits.

Lids made of synthetic materials are light-weight complying with Health and Safety Regulations, corrosion free, unattractive to thieves and more aesthetic making them highly suitable for shopping areas and city centres. AVK synthetic lids are available in bespoke colours for various application areas (gas, water, sewage, fire protection) and with bespoke logos/inscriptions to identify a brand or company.

To prevent the lid from being lifted by the suction of a passing vehicle, the reduced weight is compensated with a locking clip. In cases where surface box lids get covered with snow, leafs or soil, AVK offers a solution making the surface box easily detectable by means of a ferromagnetic detector.