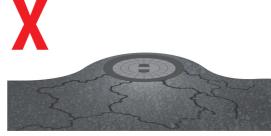

#### Potential problem (1)

Difficult to align top of surface box with road level causing the box to protrude. The surface box does not follow the road settlement over time, resulting in road damage, disruption and noise pollution.