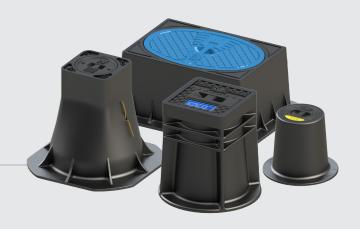

# **COMPLETE SOLUTIONS**

## Pavement

AVK Plastics offers a range of square top surface boxes, which are specially designed for pavement installation. The simple and efficient installation of the product saves time and cost and removes the 'mosaic' filling in of spaces afterwards leaving an overall better looking and cleaner site.

### Support tiles

AVK support tiles significantly increase the support required by surface boxes in weak soils. They also prevent adjustable extension spindles from being pushed back and secure a centre location of the spindle at all times.

## Top frames

AVK top frames protect surface boxes in green zones and improve visibility of the surface box. Compared to concrete top frames, synthetic top frames are light weight. With a top frame grass will not overgrow the surface box and combined with a support tile easy access to valves installed below is guaranteed.